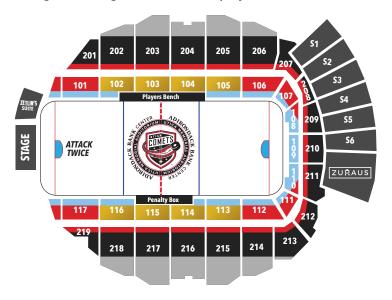

|                            | ROUND ONE | DIVISION<br>SEMIS                                | DIVISION<br>FINALS | CONFERENCE FINALS  | CALDER CUP<br>FINALS |
|----------------------------|-----------|--------------------------------------------------|--------------------|--------------------|----------------------|
| GLASS                      | \$28.89   | \$32(\$42)                                       | \$35 (\$46)        | \$39 (\$51)        | \$44 (\$56)          |
| PREMIER                    | \$25.00   | \$28 (\$38)                                      | <b>\$31</b> (\$42) | \$35 (\$47)        | \$40 (\$52)          |
|                            |           |                                                  |                    |                    |                      |
| PREFERRED                  | \$23.05   | <b>\$24</b> (\$34)                               | <b>\$27</b> (\$38) | <b>\$31</b> (\$43) | \$36 (\$48)          |
| PREFERRED  UPPER MEZZANINE |           | \$24 <sub>(\$34)</sub><br>\$20 <sub>(\$30)</sub> |                    |                    |                      |

Prices are per seat, per game (parentheses denotes single game price)

Maximum of 2 potential home games for Round One

Maximum of 3 potential home games for Division Semis and Finals

Maximum of 4 potential home games for Conference Finals and Calder Cup Finals